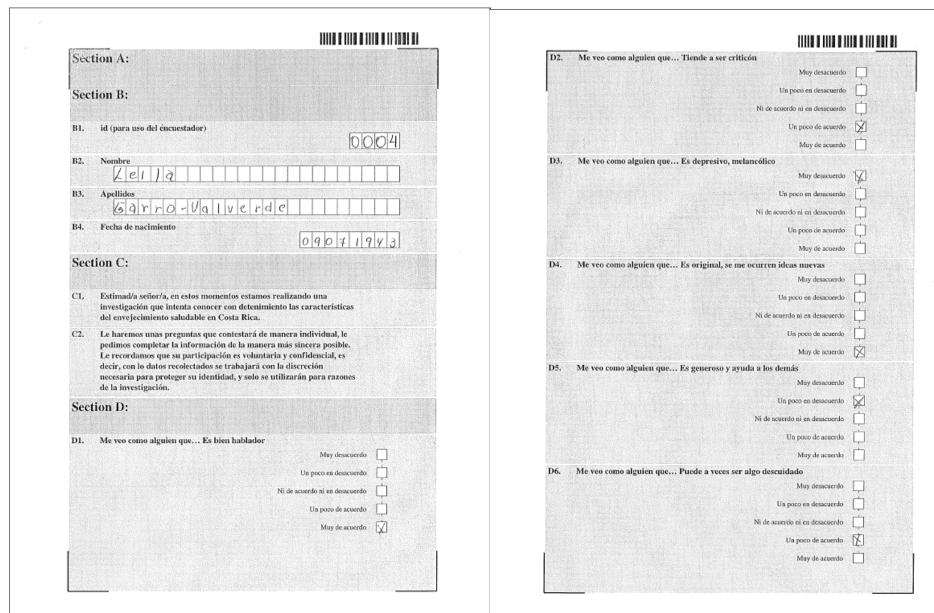

# Example pdf

| Sect        | ion A:                                                                                                                                                                                                                                                                                                                                                                               |  | D2. | Me veo o |
|-------------|--------------------------------------------------------------------------------------------------------------------------------------------------------------------------------------------------------------------------------------------------------------------------------------------------------------------------------------------------------------------------------------|--|-----|----------|
| Sect        | ion B:                                                                                                                                                                                                                                                                                                                                                                               |  |     |          |
| B1.         | id (para uso del encuestador)                                                                                                                                                                                                                                                                                                                                                        |  |     |          |
| <b>B</b> 2. | Nombre                                                                                                                                                                                                                                                                                                                                                                               |  | D3. | Me veo o |
| <b>B</b> 3. | Apellidos                                                                                                                                                                                                                                                                                                                                                                            |  |     |          |
| B4.         | Fecha de nacimiento                                                                                                                                                                                                                                                                                                                                                                  |  |     |          |
| Sect        | ion C:                                                                                                                                                                                                                                                                                                                                                                               |  | D4. | Me veo o |
| C1.         | Estimad/a señor/a, en estos momentos estamos realizando una<br>investigación que intenta conocer con detenimiento las características<br>del envejecimiento saludable en Costa Rica.                                                                                                                                                                                                 |  |     |          |
| C2.         | Le haremos unas preguntas que contestará de manera individual, le<br>pedimos completar la información de la manera más sincera posible.<br>Le recordamos que su participación es voluntaria y confidencial, es<br>decir, con lo datos recolectados se trabajará con la discreción<br>necesaria para proteger su identidad, y solo se utilizarán para razones<br>de la investigación. |  | D5. | Me veo o |
| Sect        | ion D:                                                                                                                                                                                                                                                                                                                                                                               |  |     |          |
| D1.         | Me veo como alguien que Es bien hablador<br>Muy desacuerdo                                                                                                                                                                                                                                                                                                                           |  |     |          |
|             | Un poco en desacuerdo                                                                                                                                                                                                                                                                                                                                                                |  | D6. | Me veo o |
|             | Muy de acuerdo                                                                                                                                                                                                                                                                                                                                                                       |  |     |          |
|             |                                                                                                                                                                                                                                                                                                                                                                                      |  |     |          |
|             |                                                                                                                                                                                                                                                                                                                                                                                      |  |     |          |

| D2. | Me veo como alguien que Tiende a ser criticón                   |           |
|-----|-----------------------------------------------------------------|-----------|
|     | Muy desacuerdo                                                  | $\Box$    |
|     | Un poco en desacuerdo                                           | ¢ I       |
|     | Ni de acuerdo ni en desacuerdo                                  | ¢         |
|     | Un poco de acuerdo                                              | ф —       |
|     | Muy de acuerdo                                                  | Ċ         |
| D3. | Me veo como alguien que Es minucioso en el trabajo              |           |
|     | Muy desacuerdo                                                  | <b>Г</b>  |
|     | Un poco en desacuerdo                                           | ¢.        |
|     | Ni de acuerdo ni en desacuerdo                                  | ф —       |
|     | Un poco de acuerdo                                              | ¢         |
|     | Muy de acuerdo                                                  | Ċ         |
| D4. | Me veo como alguien que Es depresivo, melancólico               |           |
|     | Muy desacuerdo                                                  | $\Box$    |
|     | Un poco en desacuerdo                                           | ¢         |
|     | Ni de acuerdo ni en desacuerdo                                  | Ċ.        |
|     | Un poco de acuerdo                                              | Ċ.        |
|     | Muy de acuerdo                                                  |           |
| D5. | Me veo como alguien que Es original, se me ocurren ideas nuevas |           |
|     | Muy desacuerdo                                                  | <b></b> р |
|     | Un poco en desacuerdo                                           | Ċ.        |
|     | Ni de acuerdo ni en desacuerdo                                  | Ċ.        |
|     | Un poco de acuerdo                                              |           |
|     | Muy de acuerdo                                                  |           |
| D6. | Me veo como alguien que Es reservado                            | _         |
|     | Muy desacuerdo                                                  | <b></b> р |
|     | Un poco en desacuerdo                                           | Ċ.        |
|     | Ni de acuerdo ni en desacuerdo                                  |           |
|     | Un poco de acuerdo                                              | Ċ         |
|     | -<br>Muy de acuerdo                                             |           |
|     |                                                                 |           |
|     |                                                                 |           |

### Filled up pdf's