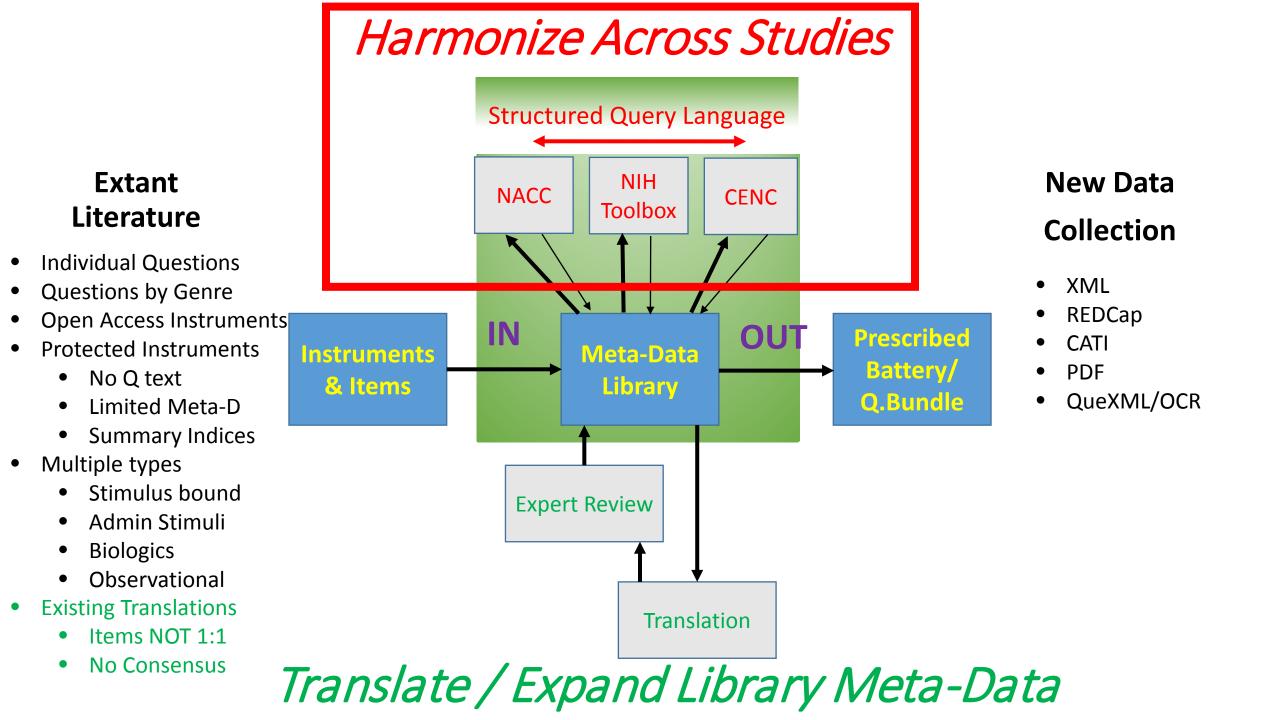

### Harmonize Across Studies

# IL Linking

- 1x Existing studies link to IL
  - What are the measures used?
  - Battery order?
  - Study Flow?
- Each IL link can be used be other consenting member programs
  - Programs must be able to control if link is sharable and/or level of opacity?
  - Future would be to have fuzzy logic links within IL
- Harmonization
  - Linking
  - Equating