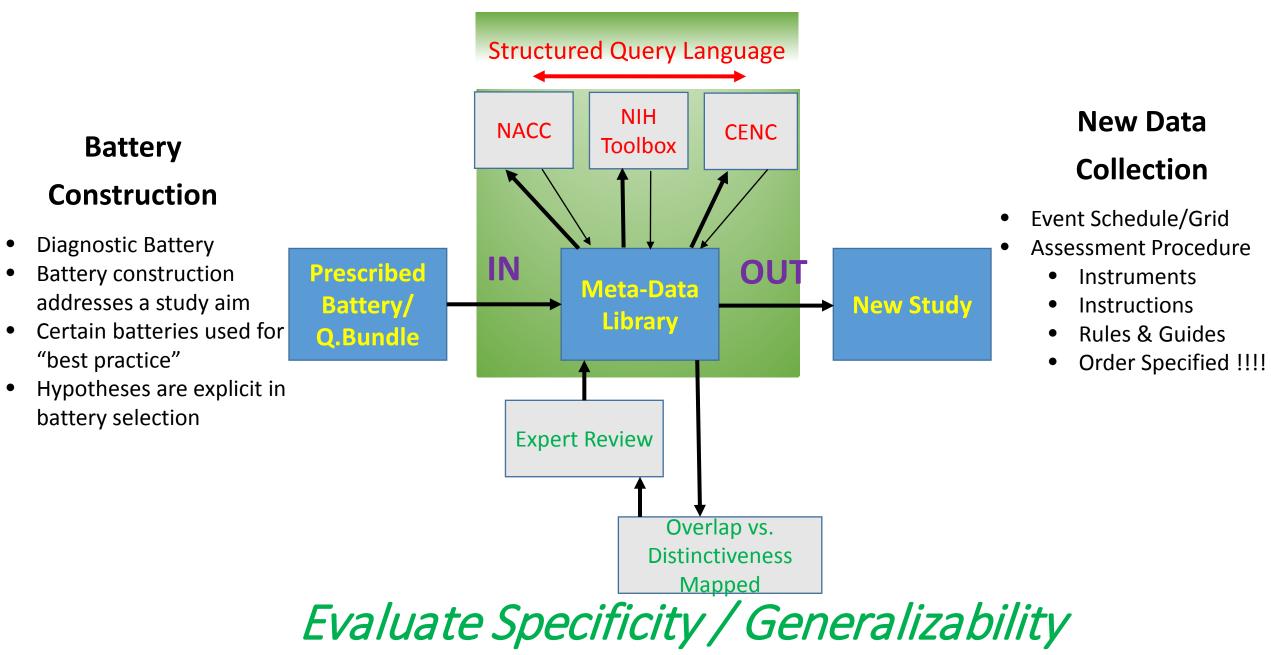

#### Instrument Selection Process

# IL Linking

- 1x Existing studies link to IL
  - What are the measures used?
  - Battery order?
  - Study Flow?
- Each IL link can be used be other consenting member programs
  - Programs must be able to control if link is sharable and/or level of opacity?
  - Future would be to have fuzzy logic links within IL
- Harmonization
  - Linking
  - Equating