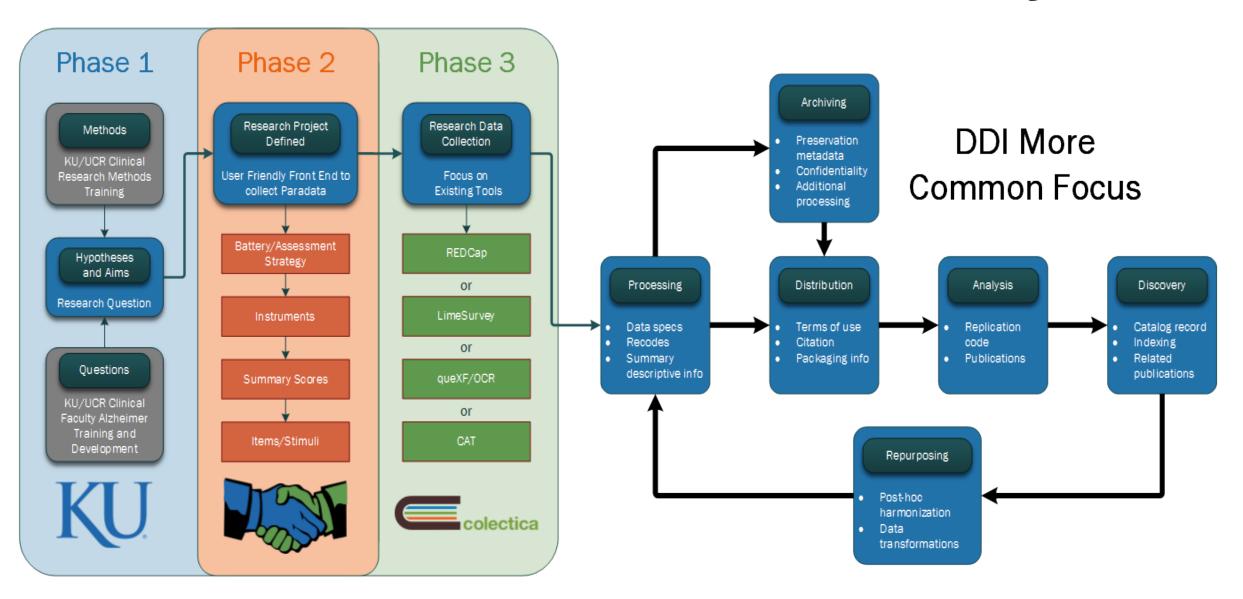

#### R21 TW009665

# International **Clinical Research Collaborations Using DDI Lifecycle**

CHARM's growing pains

# CHARM's Aim to Build Infrastructure

Extend the clinical research infrastructure of KU ADC to the University of Costa Rica and build its clinical research expertise for neurological diseases.

KU will host data capture, management, and storage systems on the shared KU-UCR network system.

# **Clinical Research Data Lifecycle**



# Nested Relational Database

- Many Items to One Instrument
- Many Instruments Belong to Many Batteries

   Instruments often published in an applied battery
   Same instrument used over and over in many different investigator-initiated investigations
   Flexible system to afford item drift/change

|    | attery     |
|----|------------|
| 00 | Instrument |
| 00 | Item       |

#### Table 5: Neuropsychological Subtests and Published Effect Sizes of Exercise Interventions in Geriatric Populations

| Verbal Memory                                                                             | <u>Description</u>                                                                | Range of Published<br>Exercise Effect Sizes |
|----------------------------------------------------------------------