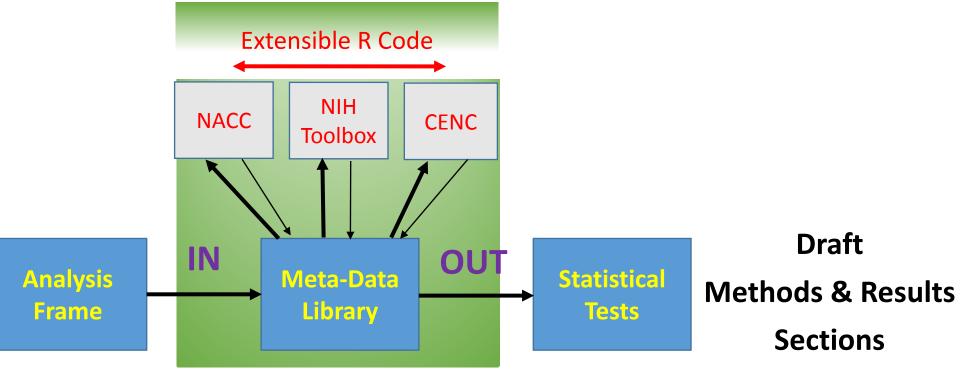

#### Quantitative Methods

- Survey of best analytic methods used across many designs
- Sufficient and Efficient statistics
- Each analytic method is modularized as a programming object to be applied in pipelines
- Pipelines Proofed in Practice