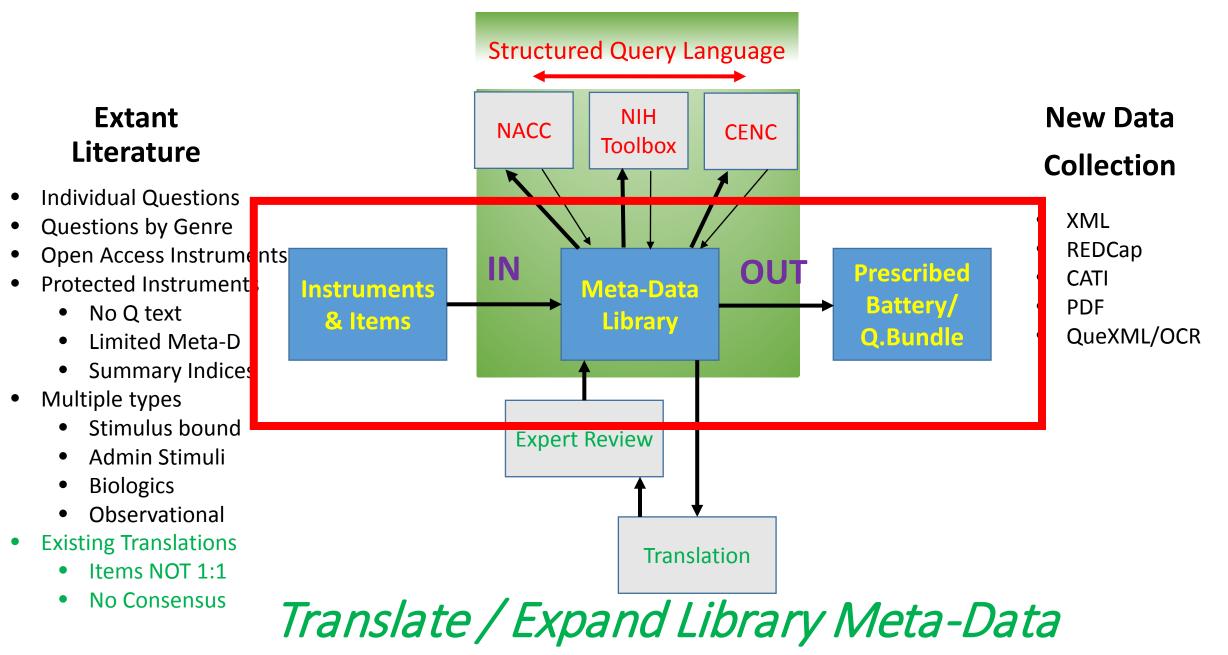

## **KUIL INPUT**

- GOAL: Identify, investigate, and library NEW instruments germane to global research on Aging, Alzheimer's disease, and preventive medicine for older adults.
  - Locate original source of instrument
    - Static PDF (NAMED v0 the original Paper form et al.)
      - a) Find either electronic copy or find a hard copy and scan it to create a pdf.
      - b) Locate and include scoring guidelines if not included in the original instrument.
    - Focus on collecting more Psychometric articles and Norms for the UDS & Dementia instruments commonly used in UDS or ADC Investigate Useability of the instrument
    - Evaluate Pros vs. Cons of an instrument.
      - Does it provide good/reliable/valid data?
      - Can it be used by LMIC investigators?
    - Copyrighted or not?
    - What type of instrument is it? Clinical vs Cognitive vs Socio-Emotional vs Personality?
  - Library: Name and file instrument using detailed instructions/conventions
  - Import Databases
  - Identify/Target NEW Groups/Batteries

## KUIL OUTPUT

- GOAL: Share Metadata for Dynamic resources --> Data Documentation Initiative
- Export
  - REDCap / Lime Survey
  - QueXF
  - Fillable PDF?