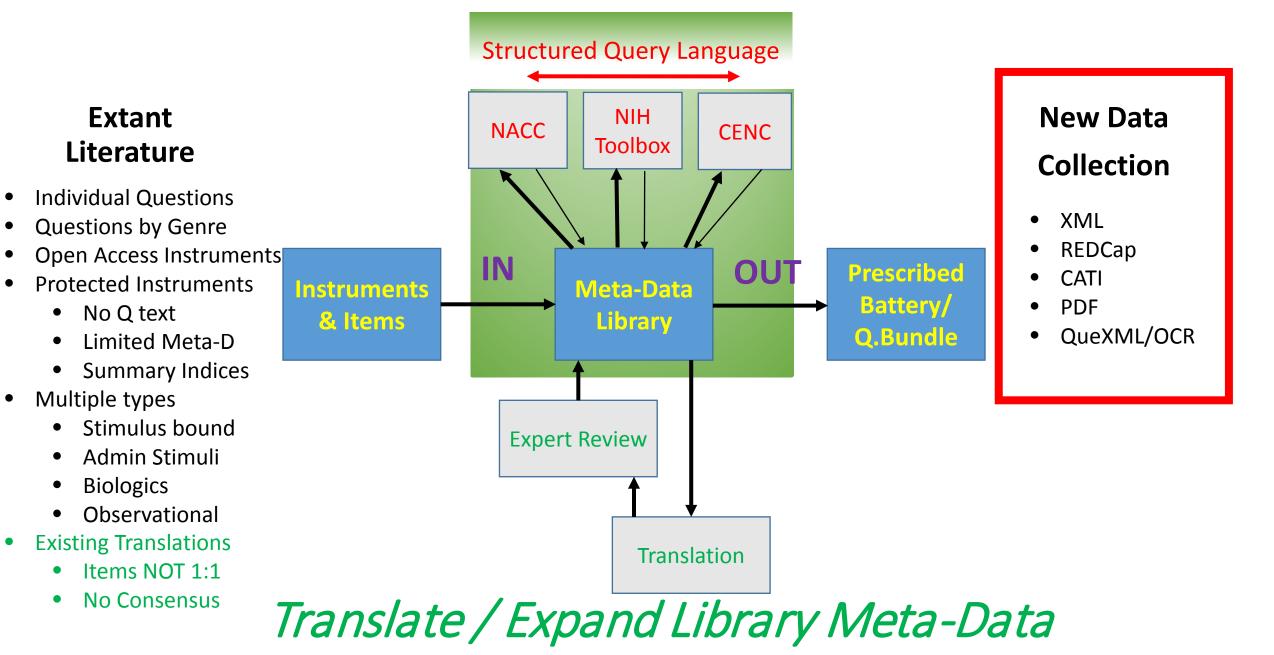

## KUIL OUTPUT

- GOAL: Share Metadata for Dynamic resources --> Data Documentation Initiative
- Export
  - REDCap / Lime Survey
  - QueXF
  - Fillable PDF?