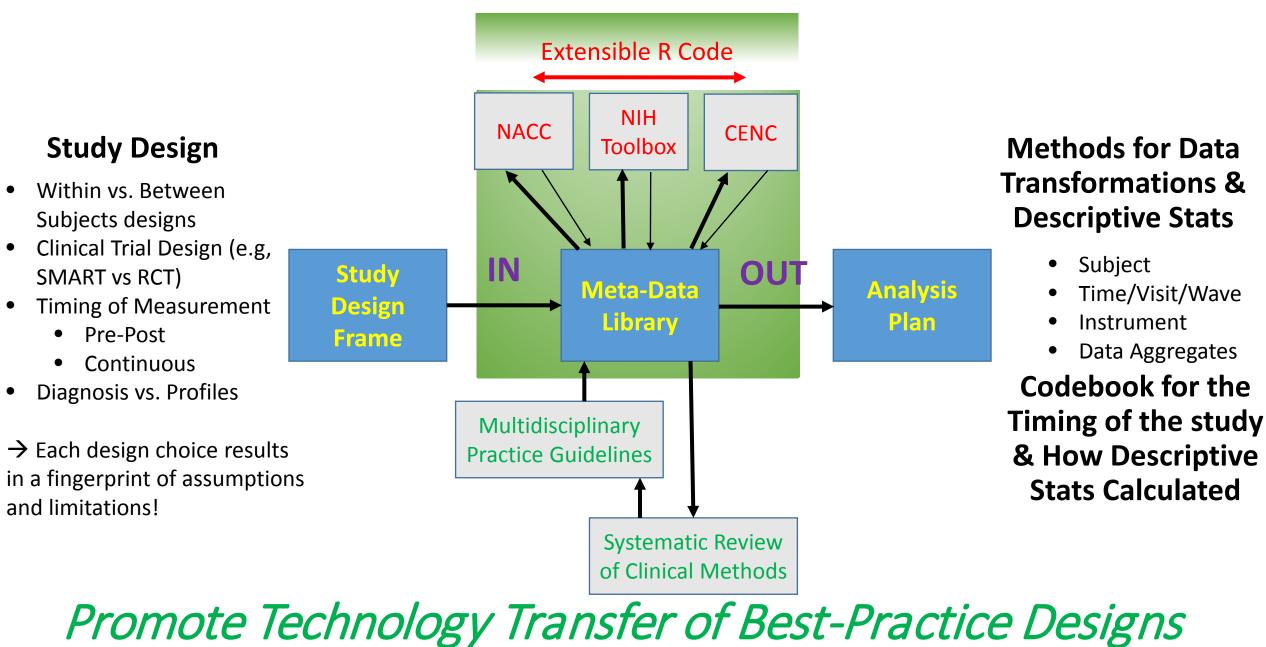

# **Clinical Research Data Lifecycle**

# Readymades = Extensible

- Common Units
- Easily identifiable
- Translatable
- Actionable
- Best practices noted (but not forced)

CHARM offers rubric/guidance for making very complex design decisions

Complexity requires simplification