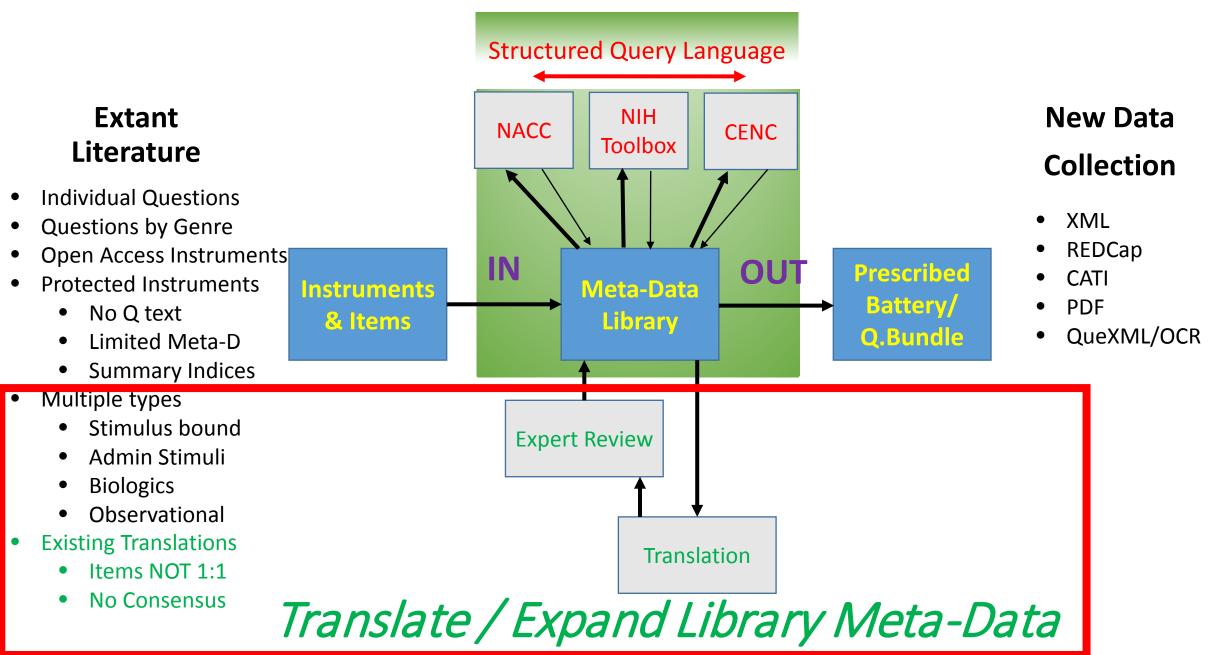

### Harmonize Across Studies

## **KUIL INPUT**

- GOAL: Identify, investigate, and library NEW instruments germane to global research on Aging, Alzheimer's disease, and preventive medicine for older adults.
  - Locate original source of instrument
    - Static PDF (NAMED v0 the original Paper form et al.)
      - a) Find either electronic copy or find a hard copy and scan it to create a pdf.
      - b) Locate and include scoring guidelines if not included in the original instrument.
    - Focus on collecting more Psychometric articles and Norms for the UDS & Dementia instruments commonly used in UDS or ADC Investigate Useability of the instrument
    - Evaluate Pros vs. Cons of an instrument.
      - Does it provide good/reliable/valid data?
      - Can it be used by LMIC investigators?
    - Copyrighted or not?
    - What type of instrument is it? Clinical vs Cognitive vs Socio-Emotional vs Personality?
  - Library: Name and file instrument using detailed instructions/conventions
  - Import Databases
  - Identify/Target NEW Groups/Batteries

## KUIL OUTPUT

- GOAL: Share Metadata for Dynamic resources --> Data Documentation Initiative
- Export
  - REDCap / Lime Survey
  - QueXF
  - Fillable PDF?

# **Item Attributes**

- Field Label (REDCap): Question content  $\rightarrow$  Transcribed from the original
  - e.g., Question 9c from the SF-36v2 = "Have you felt so down in the dumps nothing could cheer you up?" (omitting quotation marks).
  - "# Correct Verbatim (0-23)" or "# Commissions (0-23)"
  - ALWAYS PUT RANGE!!!!
  - Verbosity = VERY IMPORTANT
    - When scrolling through electronic forms the question stem can move off screen and thus delay/confound the investigator or participant
    - Special populations will often need crystal clear survey items with instructions repeated often.
    - Magnification for older adult populations will widow the items from instructions
- Item Validity: KUIL item content needs to remain faithful to original form content
  - Let the project investigator be responsible for any instrument modifications that deviate from original
  - If items deviate from original then it's a another instrument