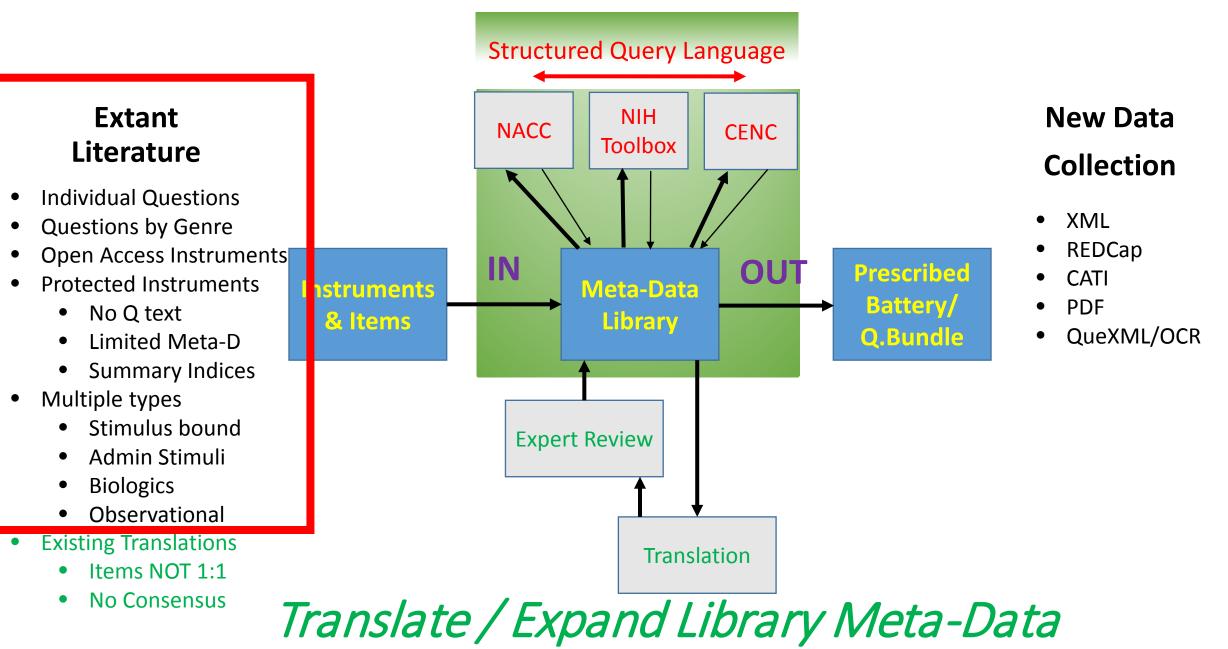

## **KUIL INPUT**

- GOAL: Identify, investigate, and library NEW instruments germane to global research on Aging, Alzheimer's disease, and preventive medicine for older adults.
  - Locate original source of instrument
    - Static PDF (NAMED v0 the original Paper form et al.)
      - a) Find either electronic copy or find a hard copy and scan it to create a pdf.
      - b) Locate and include scoring guidelines if not included in the original instrument.
    - Focus on collecting more Psychometric articles and Norms for the UDS & Dementia instruments commonly used in UDS or ADC Investigate Useability of the instrument
    - Evaluate Pros vs. Cons of an instrument.
      - Does it provide good/reliable/valid data?
      - Can it be used by LMIC investigators?
    - Copyrighted or not?
    - What type of instrument is it? Clinical vs Cognitive vs Socio-Emotional vs Personality?
  - Library: Name and file instrument using detailed instructions/conventions
  - Import Databases
  - Identify/Target NEW Groups/Batteries