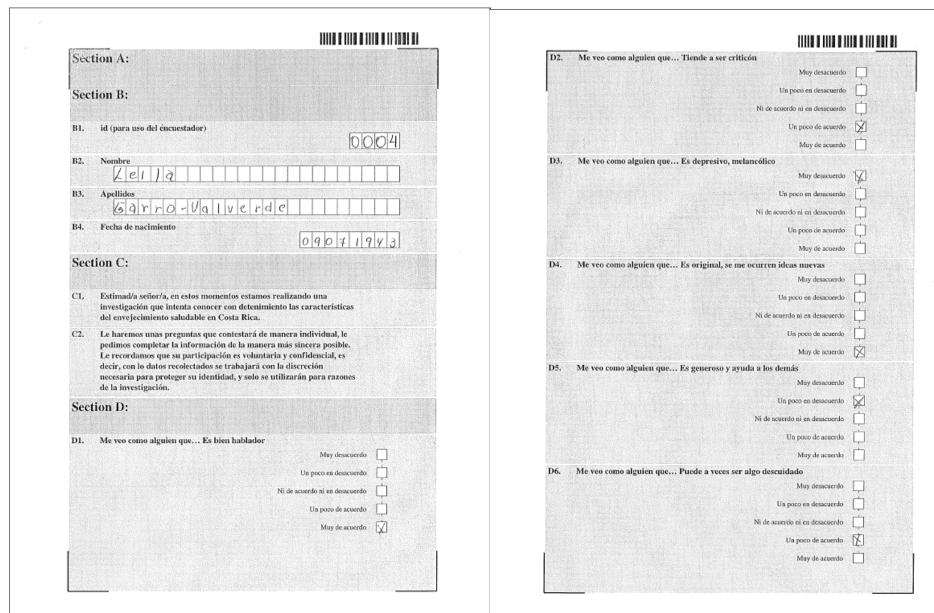

|
|     | Muy de acuerdo                                                  |           |
| D6. | Me veo como alguien que Es reservado                            | _         |
|     | Muy desacuerdo                                                  | <b></b> р |
|     | Un poco en desacuerdo                                           | Ċ.        |
|     | Ni de acuerdo ni en desacuerdo                                  |           |
|     | Un poco de acuerdo                                              | Ċ         |
|     | -<br>Muy de acuerdo                                             |           |
|     |                                                                 |           |
|     |                                                                 |           |

## Filled up pdf's



### Quexf interface

#### queXF Admin Functions

#### Form setup

- Test form compatibility with queXF
- Import a new form from a PDF file
- Import/Update banding from XML
- Delete a form (only if no forms yet imported)
- Touch-up a form
- Band a form
- Band a form using interactive banding
- Order variables on the form
- <u>queXS and Limesurvey integration</u>

#### Users

- Add operators
- Assign forms to operators

#### ICR

- Train ICR
- Monitor ICR training process
- Import and Export ICR KB
- Assign ICR KB to questionnaire

#### Importing

- Import a directory of PDF files
- Successfully imported files
- Failed imported files
- Duplicate forms
- Reverify forms
- List page notes
- Pages missing from scan
- Handle undetected pages

#### Output

- Output unverified data
- Output data/