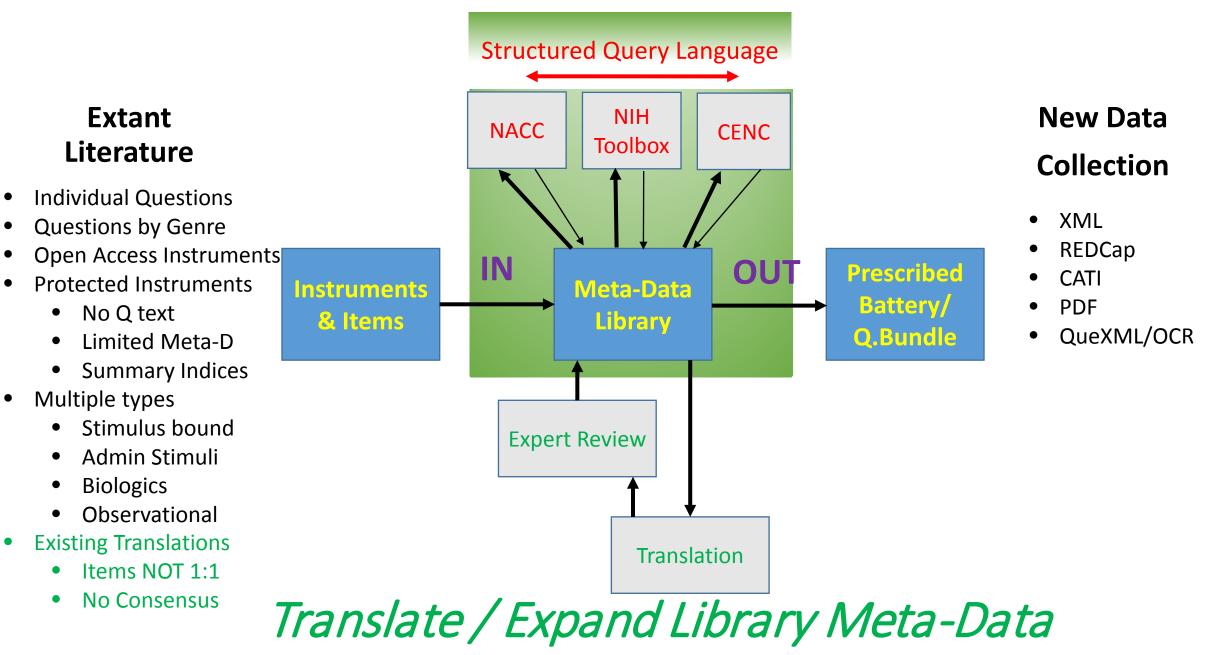

## **KUIL INPUT**

- GOAL: Identify, investigate, and library NEW instruments germane to global research on Aging, Alzheimer's disease, and preventive medicine for older adults.
  - Locate original source of instrument
    - Static PDF (NAMED v0 the original Paper form et al.)
      - a) Find either electronic copy or find a hard copy and scan it to create a pdf.
      - b) Locate and include scoring guidelines if not included in the original instrument.
    - Focus on collecting more Psychometric articles and Norms for the UDS & Dementia instruments commonly used in UDS or ADC Investigate Useability of the instrument
    - Evaluate Pros vs. Cons of an instrument.
      - Does it provide good/reliable/valid data?
      - Can it be used by LMIC investigators?
    - Copyrighted or not?
    - What type of instrument is it? Clinical vs Cognitive vs Socio-Emotional vs Personality?
  - Library: Name and file instrument using detailed instructions/conventions
  - Import Databases
  - Identify/Target NEW Groups/Batteries

## KUIL OUTPUT

- GOAL: Share Metadata for Dynamic resources --> Data Documentation Initiative
- Export
  - REDCap / Lime Survey
  - QueXF
  - Fillable PDF?