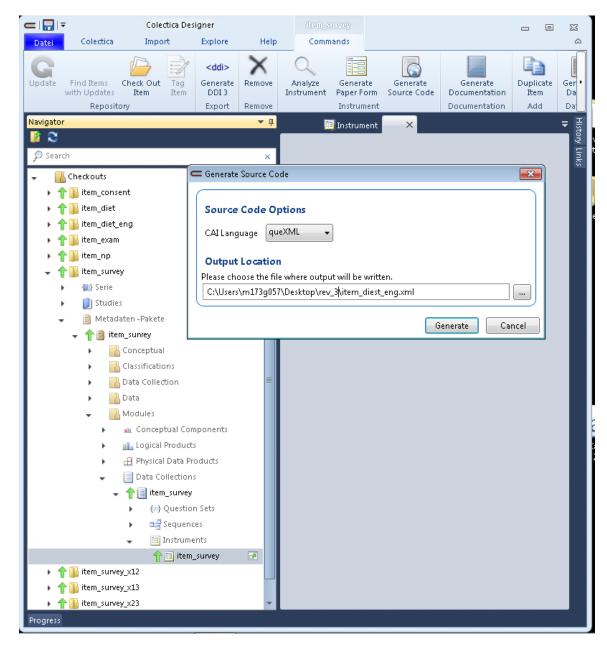

# Import into Colectica

| = = -                                                                                                                                                                                                                                                                                                                                                                                                                                                                                                                                                                                                                                                                                                                                                                                                                                                                                                                                                                                                                                                                                                                                                                                                                                                                                                                                                                                                                | Colectica Designer                     | item_survey                         | - O X |
|----------------------------------------------------------------------------------------------------------------------------------------------------------------------------------------------------------------------------------------------------------------------------------------------------------------------------------------------------------------------------------------------------------------------------------------------------------------------------------------------------------------------------------------------------------------------------------------------------------------------------------------------------------------------------------------------------------------------------------------------------------------------------------------------------------------------------------------------------------------------------------------------------------------------------------------------------------------------------------------------------------------------------------------------------------------------------------------------------------------------------------------------------------------------------------------------------------------------------------------------------------------------------------------------------------------------------------------------------------------------------------------------------------------------|----------------------------------------|-------------------------------------|-------|
| Datei Colectica                                                                                                                                                                                                                                                                                                                                                                                                                                                                                                                                                                                                                                                                                                                                                                                                                                                                                                                                                                                                                                                                                                                                                                                                                                                                                                                                                                                                      | Import Explore Help                    | Commands                            | 6     |
| <br><br><br><br><br><br><br><br><br><br><br><br><br><br><br><br><br><br><br><br><br><br><br><br><br><br><br><br><br><br><br><br><br><br><br><br><br><br><br><br><br><br><br><br><br><br><br><br><br><br><br><br><br><br><br><br><br><br><br><br><br><br><br><br><br><br><br><br><br><br><br><br><br><br><br><br><br><br><br><br><br><br><br><br><br><br><br><br><br><br><br><br><br><br><br><br><br><br><br><br><br><br><br><br><br><br><br><br><br><br><br><br><br><br><br><br><br><br><br><br><br><br><br><br><br><br><br><br><br><br><br><br><br><br><br><br><br><br><br><br><br><br><br><br><br><br><br><br><br><br><br><br><br><br><br><br><br><br><br><br><br><br><br><br><br><br><br><br><br><br><br><br><br><br><br><br><br><br><br><br><br><br><br><br><br><br><br><br><br><br><br><br><br><br><br><br><br><br><br><br><br><br><br><br><br><br><br><br><br><br><br><br><br><br><br><br><br><br><br><br><br><br><br><br><br><br><br><br><br><br><br><br><br><br><br><br><br><br><br><br><br><br><br><br><br><br><br><br><br><br><br><br><br><br><br><br><br><br><br><br><br><br><br><br><br><br><br><br><br><br><br><br><br><br><br><br><br><br><br><br><br><br><br><br><br><br><br><br><br><br><br><br><br><br><br><br><br><br><br><br><br><br><br><br><br><br><br><br><br><br><br><br><br><br><br><br><br><br><br><br><br><br><br><br><br><br><br><br><br><br><br><br><br><br><br><br><br><br><br><br><br> | Import<br>Blaise<br>Survey Instruments | Inport Import<br>SPSS Stata<br>Data |       |
| Navigator                                                                                                                                                                                                                                                                                                                                                                                                                                                                                                                                                                                                                                                                                                                                                                                                                                                                                                                                                                                                                                                                                                                                                                                                                                                                                                                                                                                                            | <b>→</b> ‡                             | 📔 Projekt 🦳 🗙                       | Ŧ     |
| 2 2                                                                                                                                                                                                                                                                                                                                                                                                                                                                                                                                                                                                                                                                                                                                                                                                                                                                                                                                                                                                                                                                                                                                                                                                                                                                                                                                                                                                                  |                                        |                                     |       |
| 🔎 Search                                                                                                                                                                                                                                                                                                                                                                                                                                                                                                                                                                                                                                                                                                                                                                                                                                                                                                                                                                                                                                                                                                                                                                                                                                                                                                                                                                                                             | ×                                      |                                     | ÷     |
| <ul> <li>Checkouts</li> <li>Checkouts</li> <li>Item_consent</li> <li>Item_diet</li> <li>Item_diet_eng</li> <li>Item_exam</li> <li>Item_rp</li> <li>Item_survey</li> <li>Item_survey_x12</li> <li>Item_survey_x23</li> <li>Item_survey_x23</li> <li>Iccal Items</li> </ul>                                                                                                                                                                                                                                                                                                                                                                                                                                                                                                                                                                                                                                                                                                                                                                                                                                                                                                                                                                                                                                                                                                                                            | 3                                      |                                     |       |

## Export xml code from Colectica